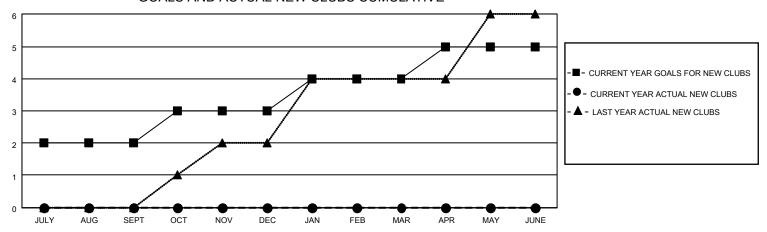

## GOALS AND ACTUAL NEW CLUBS CUMULATIVE

## MONTHLY MEMBERSHIP PROGRESS REPORT

LOCATION INDIA District 321A1 Results as of: 3/31/2023

| Clubs RESULTS FOR 2022-2023 |   |   |   | Members RESULTS FOR 2022-2023 |    |     |    |
|-----------------------------|---|---|---|-------------------------------|----|-----|----|
|                             |   |   |   |                               |    |     |    |
| JULY/AUG/SEPT               | 2 | 0 | 0 | JULY/AUG/SEPT                 | 40 | 67  | 42 |
| OCT/NOV/DEC                 | 1 | 0 | 3 | OCT/NOV/DEC                   | 30 | 42  | 95 |
| JAN/FEB/MAR                 | 1 | 0 | 1 | JAN/FEB/MAR                   | 30 | 120 | 42 |
| APR/MAY/JUNE                | 1 | 0 | 0 | APR/MAY/JUNE                  | 30 | 0   | 0  |