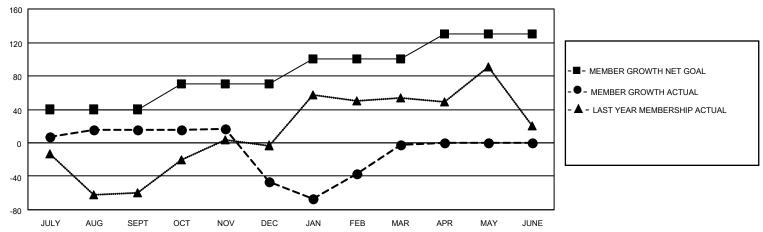

## GOALS AND ACTUAL MEMBERS CUMULATIVE

| DROPPED CLUBS: 4 |     | 27 CLUBS OF 58 ADDED 1 OR<br>MORE NEW MEMBERS | GENDER DISTRIBUTION                 |                                |  |
|------------------|-----|-----------------------------------------------|-------------------------------------|--------------------------------|--|
|                  |     | INIONE NEW MILIMBERS                          | MALE<br>FEMALE                      | 1,190 (67.27%)<br>579 (32.73%) |  |
| DROPPED MEMBERS  |     |                                               | NON BINARY<br>PREFER NOT TO ANSWER  | 0 (0.00%)<br>0 (0.00%)         |  |
| DECEASED         | 2   |                                               | THE ENTION TO ANSWER                | 0 (0.0070)                     |  |
| CLUB CANCELLED   | 69  | CLICK HERE FOR CUMULATIVE                     | TOTAL FAMILY UNIT MEMBERS           | 872                            |  |
| OTHER            | 108 | MEMBERSHIP DATA                               |                                     |                                |  |
| TOTAL            | 179 |                                               | FAMILY MEMBERS PAYING HALF DUES 548 |                                |  |
|                  |     |                                               |                                     |                                |  |

## MONTHLY MEMBERSHIP PROGRESS REPORT

LOCATION INDIA District 321A1 Results as of: 3/31/2023

| Clubs RESULTS FOR 2022-2023 |   |   |   | Members RESULTS FOR 2022-2023 |    |     |    |
|-----------------------------|---|---|---|-------------------------------|----|-----|----|
|                             |   |   |   |                               |    |     |    |
| JULY/AUG/SEPT               | 2 | 0 | 0 | JULY/AUG/SEPT                 | 40 | 67  | 42 |
| OCT/NOV/DEC                 | 1 | 0 | 3 | OCT/NOV/DEC                   | 30 | 42  | 95 |
| JAN/FEB/MAR                 | 1 | 0 | 1 | JAN/FEB/MAR                   | 30 | 120 | 42 |
| APR/MAY/JUNE                | 1 | 0 | 0 | APR/MAY/JUNE                  | 30 | 0   | 0  |